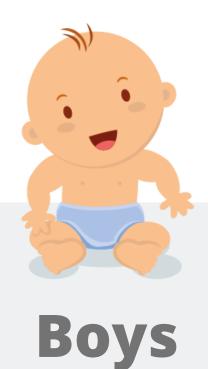

## **Maternity and Neonatal Insight** JANUARY 2023

1150g **SMALLES** 4762g **Birth** LARGES Weights 512 :3 BABIES Type of Birth Caesarean 32.5% **Spontaneous** Vaginal 55.1% 499 **Assisted Vaginal** 12.4% **Ventouse & Forceps** multiple births