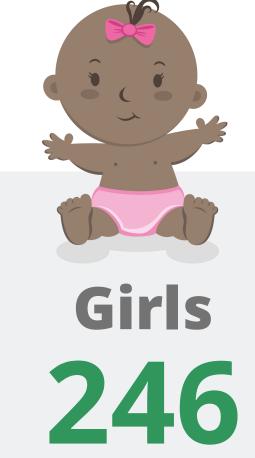

## **Maternity and Neonatal Insight** JANUARY 2023

1150g **SMALLES** 4762g **Birth** LARGES Weights 512 :3 BABIES Type of Birth Caesarean 32.5% **Spontaneous** Vaginal 55.1% 499 **Assisted Vaginal** 12.4% **Ventouse & Forceps** multiple births